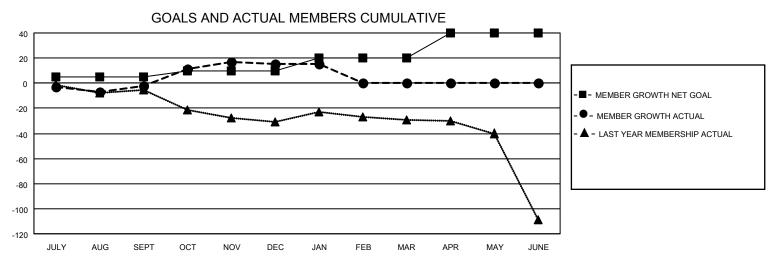

## District 110AN

| Clubs         |               |             |               | Members               |                         |                         |                                                    |
|---------------|---------------|-------------|---------------|-----------------------|-------------------------|-------------------------|----------------------------------------------------|
|               | RESULTS FO    | R 2022-2023 |               | RESULTS FOR 2022-2023 |                         |                         |                                                    |
| QUARTER       | NEW CLUB GOAL | NEW CLUBS   | DROPPED CLUBS | QUARTER MEM           | IBER GROWTH NET<br>GOAL | MEMBER GROWTH<br>ACTUAL | DROPPED<br>MEMBERS ACTUAL<br>(including transfers) |
| JULY/AUG/SEPT | 0             | 0           | 1             | JULY/AUG/SEPT         | 5                       | 15                      | 15                                                 |
| OCT/NOV/DEC   | 0             | 0           | 1             | OCT/NOV/DEC           | 5                       | 32                      | 12                                                 |
| JAN/FEB/MAR   | 1             | 0           | 0             | JAN/FEB/MAR           | 10                      | 3                       | 3                                                  |
| APR/MAY/JUNE  | 1             | 0           | 0             | APR/MAY/JUNE          | 20                      | 0                       | 0                                                  |